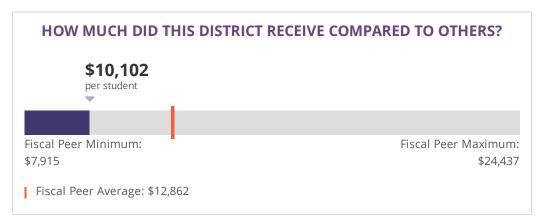

#### FINANCE SUMMARY 2017-18

FINANCIAL INTEGRITY RATING **SYSTEM OF TEXAS (FIRST) FOR** 2018-19

94 out of 100