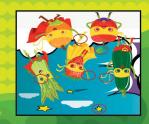

## FIND THE SIX DIFFERENCES

ľΞ SUPER INTELLIGENCE

JOKE OF THE MONTH

Q: What did the bacon say to the tomato?

©\_ O