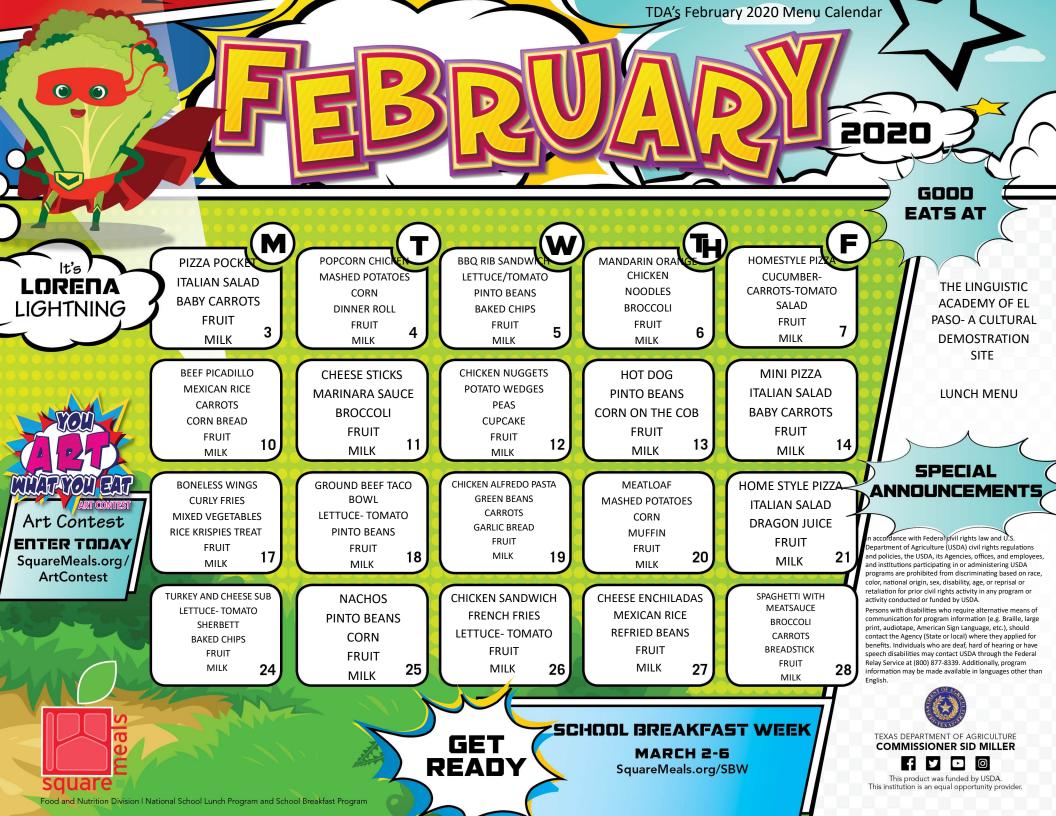

Lorena was a regular head of lettuce in the Healthyville fields when one day, lightening struck the top of her head and turned her head red. The other heads of lettuce had never seen anything like Lorena before. The lightning gave her super

intelligence and she taught all of the other heads of lettuce about their powerful nutrition...