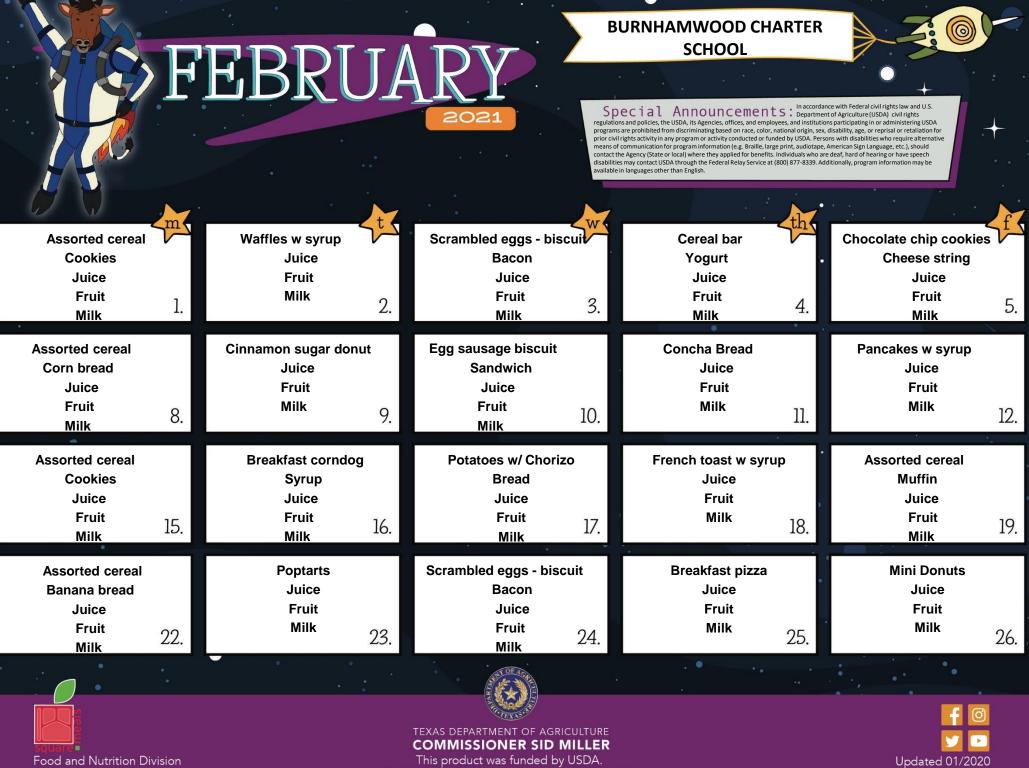

National School Lunch Program and School Breakfast Program

This institution is an equal opportunity provider.

www.SquareMeals.org

## BOOSTER ROCKET BEEF

If you want to fly into space, it will take powerful rockets to push your spacecraft off the ground. The rocket engine pushes gas out its back, and the gas makes the rocket move forward. A rocket is different from a jet engine. A jet engine needs air to work, but a rocket engine doesn't need air. A rocket engine carries with it everything it needs, and it works in space, where there is no air.

## DID YOU KNOW?

Beef is a protein food that has nutrients to fuel a strong healthy body. Texas Beef comes in many forms like steaks, roasts, and ground beef. Texas Beef is an excellent source of protein, niacin, zinc, and vitamins B6 and B12