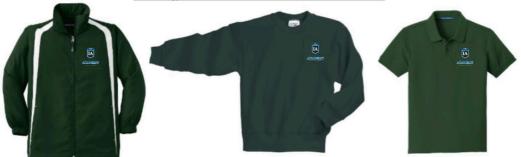

## **Uniform Order Form**

Embroidered with School Logo Windbreaker Available in: Youth XS, S, M, L, XL Cost: \$33 Adult XS, S, M, L, XL, 2XL Cost: \$35 Colors: Navy and Hunter Green Embroidered w/ School Logo Crew Neck Sweatshirt Available in: Youth XS, S, M, L, XL Cost: \$20 Adult XS, S, M, L, XL, 2XL Cost: \$20 (2XL \$25) Colors: Navy, Hunter Green and White

Size (Indicate

Embroidered with School Logo Polo Shirt Available in: Youth XS, S, M, L, XL cost: \$21 Adult XS, S, M, L, XL, 2XL cost: \$21 Colors: Navy, Hunter Green and White

Calar(a)

Hoodies with or without zipper: Adult sizes \$33.00 and Youth sizes \$31.00