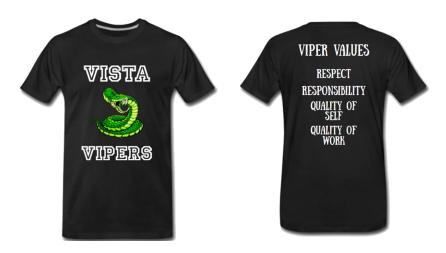

## **Spirit Shirt Order Form**

| Youth: XS, S, M, L, XL | \$20 |
|------------------------|------|
| Adult: XS, S, M, L, XL | \$20 |
| Adult: 2XL, 3XL        | \$25 |

| Size (Indicate Youth or Adult) | Quantity | Total Cost |
|--------------------------------|----------|------------|
|                                |          |            |
|                                |          |            |
|                                |          |            |
|                                |          |            |
|                                |          |            |
|                                | Total    |            |